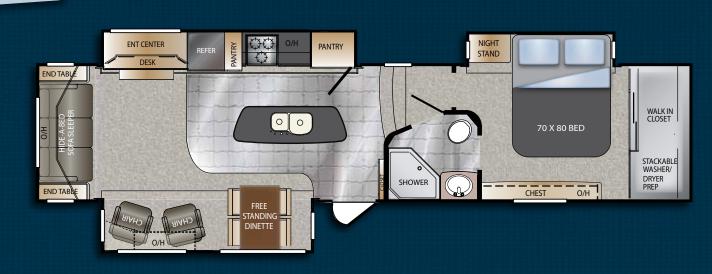

# ALPINE 3495FL

Enjoy the comfort of "Stadium Seating" while viewing the large built-in entertainment center in our front living room Alpine 3495 plan. Step up to the cozy living area which overlooks the expansive kitchen and is confect for entertaining

The bath features a 60" shower and private lavatory and commode area. Note all the cabinets and storage throughout this model.

| Model             | 3495FL |
|-------------------|--------|
| _                 | 12377  |
| Shipping Weight   | 3123   |
| Carrying Capacity | _      |
| Hitch             | 2295   |
| Length            | 39' 5" |
|                   | 12' 8" |
| Height            | 66     |
| Fresh Water       | 50     |
| Waste Water       | _      |
| Gray Water        | 82     |
| _                 | 60     |
| LPG               |        |