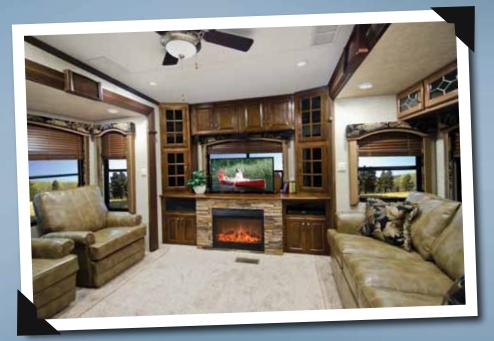

# ALPINE 3535RE

The moment you enter this beautiful coach, you'll know you have to have it! The kitchen features a hand crafted country island with a built-in wine rack, book shelves plus a huge storage cabinet and deep drawer. The beautiful Corian counter tops provide ample work space while cooking or entertaining. Notice the rear Entertainment Center which features bead board accent walls with barrel shade lamps, glass cabinet doors and stone front fire-Center which features bead board accent walls incredible model.

The rear entertainment center on the 3500RE features the Alpine's "true" surround sound system and a top rated, name brand television. With the electric retractable lift and a standard back window, you will enjoy the best of both worlds - easy viewing or great views.