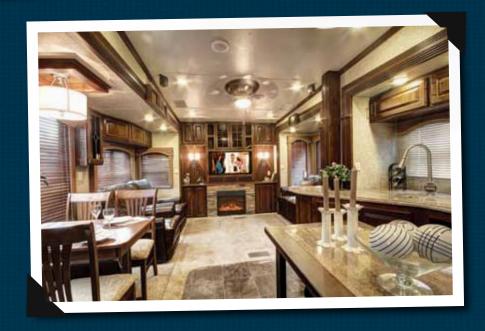

# ALPINE 3535RE

The moment you enter this beautiful coach, you'll know you have to have it! The kitchen features a hand crafted country island with a built-in wine rack, book shelves plus a huge storage cabinet and deep drawer. The beautiful Corian counter tops provide ample work space while cooking or entertaining. Notice the rear Entertainment Center which features bead board accent walls with barrel shade lamps, glass cabinet doors and stone front fire-Center which features bead board accent walls incredible model.