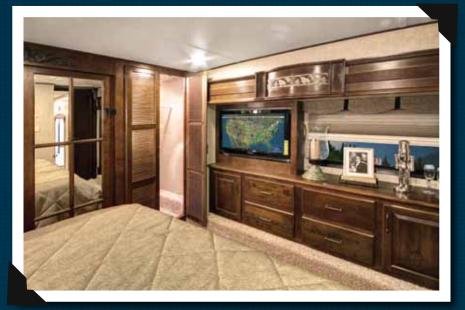

The 3450RL features a true walk-in, cedar lined closet in the master suite. The walk-in closet offers additional drawer storage as well as ample space for hanging apparel as do all Alpine models.

Notice the tall slides and extra large windows – this creates a wide open feel in your living space as well as providing you with great views that you will enjoy for many, many years.

The bedroom suite of the 3555RL includes the most storage of any model in its class. As in all Alpines, the cedar lined walk-in closet has room for a stackable washer and dryer in a well ventilated area.