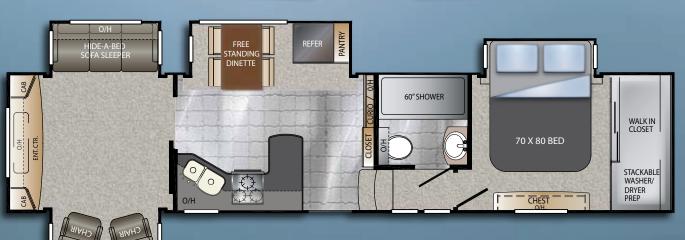

# ALPINE 3250RL

Every seat in the 3250RL has a great view of the built-in entertainment center and fireplace. The kitchen features our hand crafted country island with a built-in wine rack, book shelves and huge storage cabinet and deep drawer. The beautiful Corian counter top country island with a built-in wine rack, book shelves and huge storage cabinet and deep drawer. The beautiful Corian counter top country island work space while cooking or entertaining.

While this model is less than 37' long, it still boasts the same large 60" walk-in shower and king size bed that you'll find in most of the other larger Alpine plans. Don't forget about the huge cedar lined walk-in closet with an area that is prepped for stack washer and dryer.