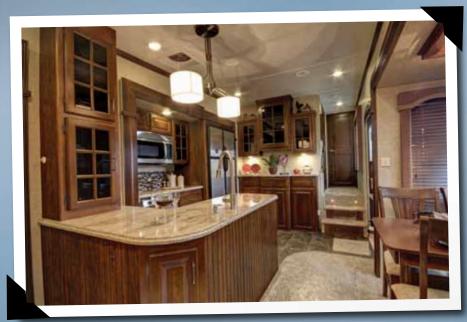

# ALPINE 3250RL

Every seat in the 3250RL has a great view of the built-in entertainment center and fireplace. The kitchen features our hand crafted country island with a built-in wine rack, book shelves and huge storage cabinet and deep drawer. The beautiful Corian counter top country island with a built-in wine rack, book shelves and huge storage cabinet and deep drawer. The beautiful Corian counter top country island work space while cooking or entertaining.

The kitchen features an abundance of pantry storage, a hidden trash container area and great counter top work area - all within view of guests, friends and family.