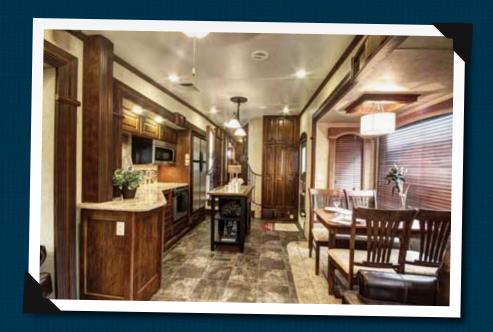

The kitchen features an abundance of pantry storage, a hidden trash container area and great counter top work area - all within view of guests, friends and family.

**B. STAINLESS STEEL KITCHEN** – One look at the Alpine kitchen and you know there is something special happening. You will find a name brand, residential size convection/microwave, stainless steel range, 12" deep stainless sink along with a four door, oversized refrigerator. The kitchen even includes a built in soap dispenser.