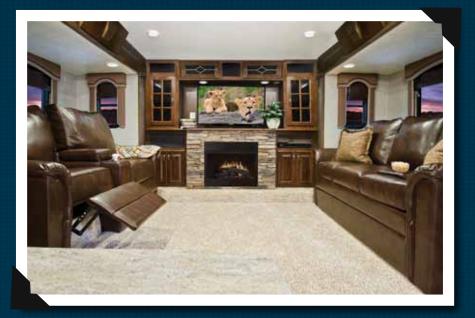

# ALPINE 3495FL

Enjoy the comfort of "Stadium Seating" while viewing the large built-in entertainment center in our front living room Alpine 3495 plan. Step up to the cozy living area which overlooks the expansive kitchen and is confect for entertaining

The bath features a 60" shower and private lavatory and commode area. Note all the cabinets and storage throughout this model.

| Model             | 3495FL |
|-------------------|--------|
| _                 | 12377  |
| Shipping Weight   | 3123   |
| Carrying Capacity | _      |
| Hitch             | 2295   |
| Length            | 39' 5" |
|                   | 12' 8" |
| Height            | 66     |
| Fresh Water       | 50     |
| Waste Water       | _      |
| Gray Water        | 82     |
| _                 | 60     |
| LPG               |        |