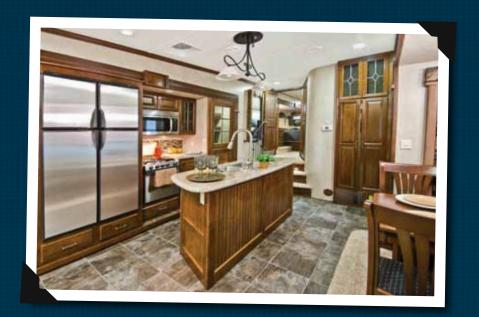

The kitchen features an abundance of pantry storage, a hidden trash container area and great counter top work area - all within view of guests, friends and family.

**B. STAINLESS STEEL KITCHEN** – One look at the Alpine kitchen and you know there is something special happening. You will find a name brand, residential size convection/microwave, stainless steel range, 12" deep stainless sink along with a four door, oversized refrigerator. The kitchen even includes a built in soap dispenser.