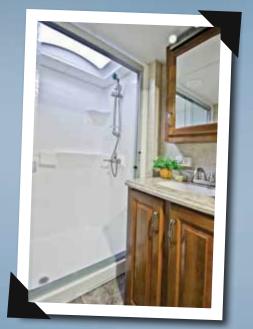

While this model is less than 37' long, it still boasts the same large 60" walk-in shower and king size bed that you'll find in most of the other larger Alpine plans. Don't forget about the huge cedar lined walk-in closet with an area that is prepped for stack washer and dryer.

\*Testing was done in a controlled independent environment.

**A. 60" STALL SHOWER** – Many of the Alpine bath areas feature a 60" full size fiberglass stall shower with a triple glass door. It is like taking a shower outdoors but with the piece of mind of always having privacy.