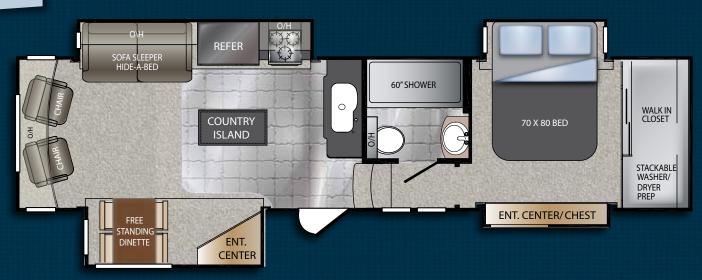

# ALPINE 3250RL

Every seat in the 3250RL has a great view of the built-in entertainment center and fireplace. The kitchen features our hand crafted country island with a built-in wine rack, book shelves and huge storage cabinet and deep drawer. The beautiful Corian counter top country island with a built-in wine rack, book shelves and huge storage cabinet and deep drawer. The beautiful Corian counter top country island work space while cooking or entertaining.

While this model is less than 37' long, it still boasts the same large 60" walk-in shower and king size bed that you'll find in most of the other larger Alpine plans. Don't forget about the huge cedar lined walk-in closet with an area that is prepped for stack washer and dryer.