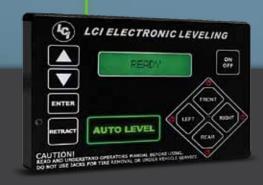

# Optional ONE TOUCH 6-POINT LEVEL-UP SYSTEM

- Power up/power down system weighs less than 80 lbs. TOTAL
- Leveling jacks operate in pairs, elminating the worry of twisting and damages
- Extruded jack legs made of 6061-TG anodized aluminum alloy

### SET UP YOUR CAMPSITE IN SECONDS

Camp sites and dry camping opportunities are rarely level. Even well maintained sites can have an uncomfortable slope. Once the unit is hooked up to your site, other nuances can occur: coach rocking, doors swinging, cookware rolling or sliding, or appliances not functioning properly. Setting up camp can be equally as annoying. To achieve level, as many as four manual or electric jacks may need to be adjusted. Manual jacks can rust over time making this job even more difficult and time consuming. Simply put, camping shouldn't be this difficult! Enough is enough! It's time for Level Up!