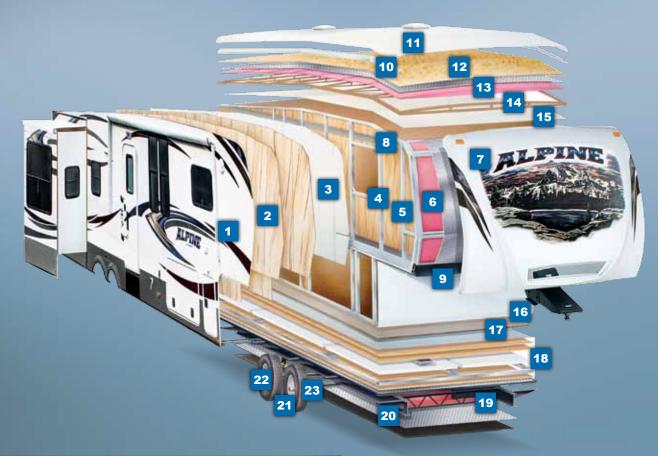

### **WALL CONSTRUCTION (R-10)**

- 1. High Gloss fiberglass exterior walls, baggage doors, and entry door
- 2. Dual 1/8" luan backers with staggered seams
- 3. High density block foam insulation
- 4. Radius window corner blocks for additional integrity
- 5. 2" Welded aluminum sidewall studs
- 6. Fiberglass batten insulation
- 7. Molded fiberglass cap with 4mm coated graphics
- 8. Metal backing strips for added support
- 9. Cambered steel cap backing for increased turning radius "Max Turn"

### **ROOF CONSTRUCTION (R-28)\***

- 10 Aluminum radius roof corner molding wrap
- 11 One-piece EPDM roof with 12-year warranty
- 12 3/8" Fully walkable roof decking
- 13 Thermo-Foil insulation
- 14 Fiberglass batten insulation
- 15 1/8" Ceiling decking with vinyl protection

### **FLOOR CONSTRUCTION (R-40)\***

- 6 Residential grade high density carpet with stain protection
- 17 Residential grade carpet padding
- 18 6 layer "Bedrock" laminated floor system featuring: Darko wrap, wood backing, aluminum structure, high density block foam, and Astro-Foil insulation, thermo-insulation
- 19 Therma-Shield holding tank insulation featuring: One piece fluted polypropylene fully enclosed subfloor, fiberglass batten insulation, and ducted heat

### TIRES AND CHASSIS

- 20 12" steel "powder coated" steel I-beams
- 21 16" E-Load radial tires
- 22 EZ-Lube 8 lug, 7,000lb axles
- 23 Suspension with steel shackles and greasable brass bushings