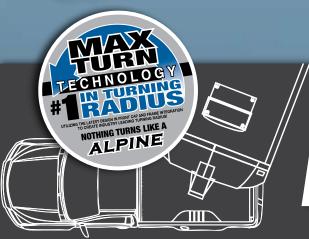

### **MAX TURN** TECHNOLOGY

The latest in integrated frame and front cap design allows for an industry best 79° Truck to Fifth-Wheel angle. What does that mean?

That means that with MAX-TURN TECHNOLOGY backing into even the tightest of campsites is made simple. No other frame/cap design in the industry can offer this much maneuverability! With a conventional RV frame it can be difficult to make those tight right hand turns. With MAX-TURN TECHNOLOGY, making 90° turns is never a problem. This design by Keystone not only offers unmatched turning capabilities but also uses a one piece frame design. The one-piece front rail design maximizes strength while increasing maneuverability.