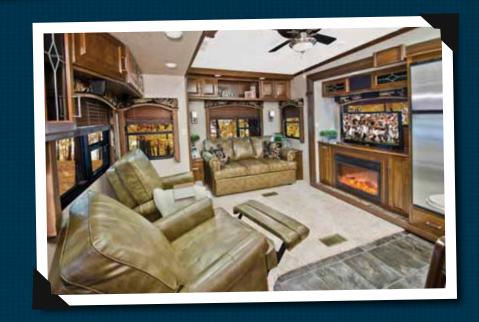

The rear entertainment center on the 3500RE features the Alpine's "true" surround sound system and a top rated, name brand television. With the electric retractable lift and a standard back window, you will enjoy the best of both worlds - easy viewing or great views.

Everyone feels welcome and invited in with the Grand Entry area. The oversized staircase is framed on both sides with decorative metal railing leading to the master suite.