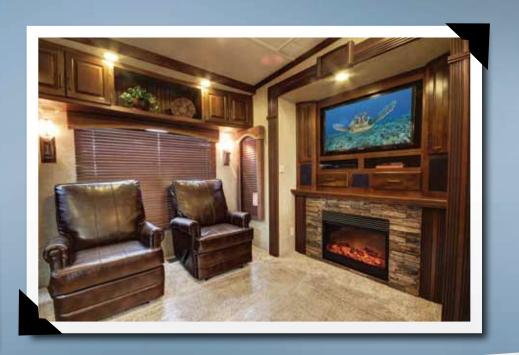

# ALPINE 3600RS

In the 3600RS, the wall hugger chairs are situated directly across from the television for easy viewing. The beautiful Entertainment Center features a stone front fireplace with a hidden pull-out desk.