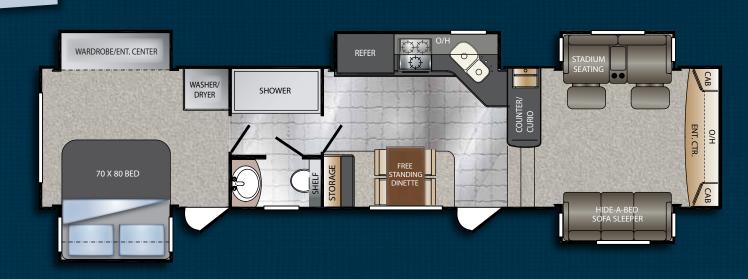

The bedroom suite of the 3555RL includes the most storage of any model in its class. As in all Alpines, the cedar lined walk-in closet has room for a stackable washer and dryer in a well ventilated area.

Everyone feels welcome and invited in with the Grand Entry area. The oversized staircase is framed on both sides with decorative metal railing leading to the master suite.