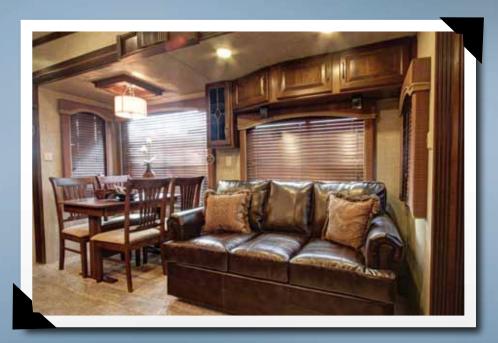

# ALPINE 3535RE

The moment you enter this beautiful coach, you'll know you have to have it! The kitchen features a hand crafted country island with a built-in wine rack, book shelves plus a huge storage cabinet and deep drawer. The beautiful Corian counter tops provide ample work space while cooking or entertaining. Notice the rear Entertainment Center which features bead board accent walls with barrel shade lamps, glass cabinet doors and stone front fire-Center which features bead board accent walls incredible model.