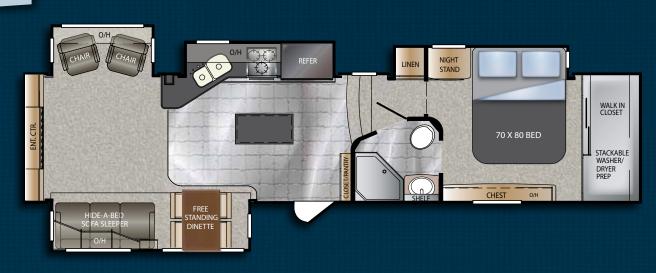

The 3450RL features a true walk-in, cedar lined closet in the master suite. The walk-in closet offers additional drawer storage as well as ample space for hanging apparel as do all Alpine models.

Notice the tall slides and extra large windows – this creates a wide open feel in your living space as well as providing you with great views that you will enjoy for many, many years.