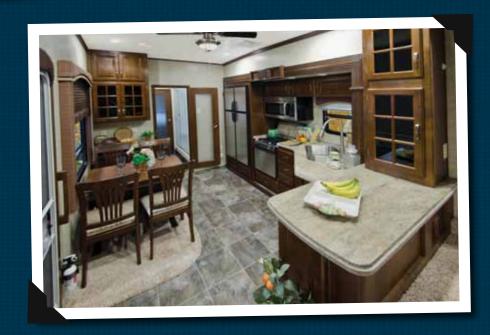

# ALPINE 3250RL

Every seat in the 3250RL has a great view of the built-in entertainment center and fireplace. The kitchen features our hand crafted country island with a built-in wine rack, book shelves and huge storage cabinet and deep drawer. The beautiful Corian counter top country island with a built-in wine rack, book shelves and huge storage cabinet and deep drawer. The beautiful Corian counter top country island work space while cooking or entertaining.

While this model is less than 37' long, it still boasts the same large 60" walk-in shower and king size bed that you'll find in most of the other larger Alpine plans. Don't forget about the huge cedar lined walk-in closet with an area that is prepped for stack washer and dryer.