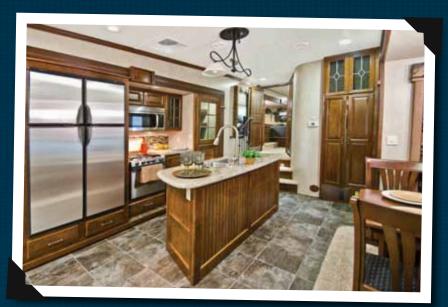

# ALPINE 3250RL

Every seat in the 3250RL has a great view of the built-in entertainment center and fireplace. The kitchen features our hand crafted country island with a built-in wine rack, book shelves and huge storage cabinet and deep drawer. The beautiful Corian counter top country island with a built-in wine rack, book shelves and huge storage cabinet and deep drawer. The beautiful Corian counter top country island work space while cooking or entertaining.

The kitchen features an abundance of pantry storage, a hidden trash container area and great counter top work area - all within view of guests, friends and family.