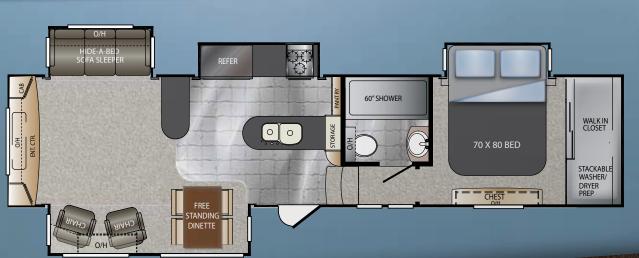

# ALPINE 3250RL

Every seat in the 3250RL has a great view of the built-in entertainment center and fireplace. The kitchen features our hand crafted country island with a built-in wine rack, book shelves and huge storage cabinet and deep drawer. The beautiful Corian counter top country island with a built-in wine rack, book shelves and huge storage cabinet and deep drawer. The beautiful Corian counter top country island work space while cooking or entertaining.

While this model is less than 37' long, it still boasts the same large 60" walk-in shower and king size bed that you'll find in most of the other larger Alpine plans. Don't forget about the huge cedar lined walk-in closet with an area that is prepped for stack washer and dryer.