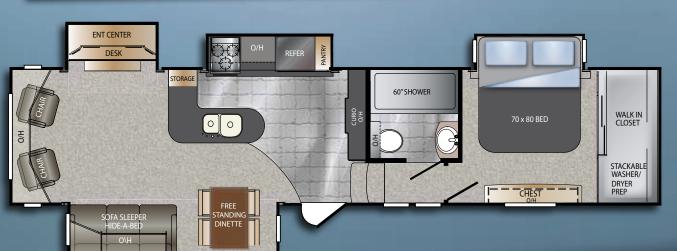

While this model is less than 37' long, it still boasts the same large 60" walk-in shower and king size bed that you'll find in most of the other larger Alpine plans. Don't forget about the huge cedar lined walk-in closet with an area that is prepped for stack washer and dryer.

The 3450RL features a true walk-in, cedar lined closet in the master suite. The walk-in closet offers additional drawer storage as well as ample space for hanging apparel as do all Alpine models.

Notice the tall slides and extra large windows – this creates a wide open feel in your living space as well as providing you with great views that you will enjoy for many, many years.