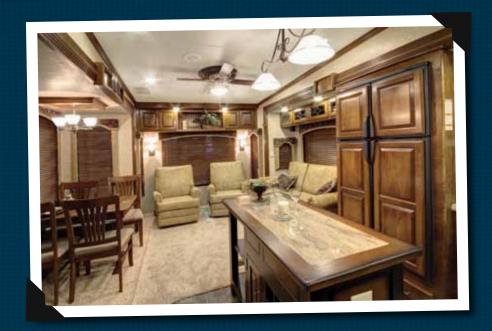

# ALPINE 3535RE

The moment you enter this beautiful coach, you'll know you have to have it! The kitchen features a hand crafted country island with a built-in wine rack, book shelves plus a huge storage cabinet and deep drawer. The beautiful Corian counter tops provide ample work space while cooking or entertaining. Notice the rear Entertainment Center which features bead board accent walls with barrel shade lamps, glass cabinet doors and stone front fire-Center which features bead board accent walls incredible model.

Everyone feels welcome and invited in with the Grand Entry area. The oversized staircase is framed on both sides with decorative metal railing leading to the master suite.