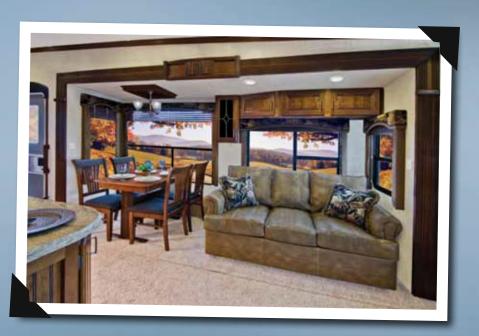

# ALPINE 3495FL

Enjoy the comfort of "Stadium Seating" while viewing the large built-in entertainment center in our front living room Alpine 3495 plan. Step up to the cozy living area which overlooks the expansive kitchen and is confect for entertaining

The bath features a 60" shower and private lavatory and commode area. Note all the cabinets and storage throughout this model.

| Model             | 3495FL |
|-------------------|--------|
| _                 | 12377  |
| Shipping Weight   | 3123   |
| Carrying Capacity | _      |
| Hitch             | 2295   |
| Length            | 39' 5" |
|                   | 12' 8" |
| Height            | 66     |
| Fresh Water       | 50     |
| Waste Water       | _      |
| Gray Water        | 82     |
| _                 | 60     |
| LPG               |        |