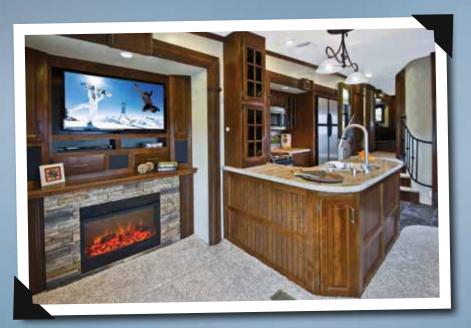

# ALPINE 3250RL

Every seat in the 3250RL has a great view of the built-in entertainment center and fireplace. The kitchen features our hand crafted country island with a built-in wine rack, book shelves and huge storage cabinet and deep drawer. The beautiful Corian counter top country island with a built-in wine rack, book shelves and huge storage cabinet and deep drawer. The beautiful Corian counter top country island work space while cooking or entertaining.

While this model is less than 37' long, it still boasts the same large 60" walk-in shower and king size bed that you'll find in most of the other larger Alpine plans. Don't forget about the huge cedar lined walk-in closet with an area that is prepped for stack washer and dryer.