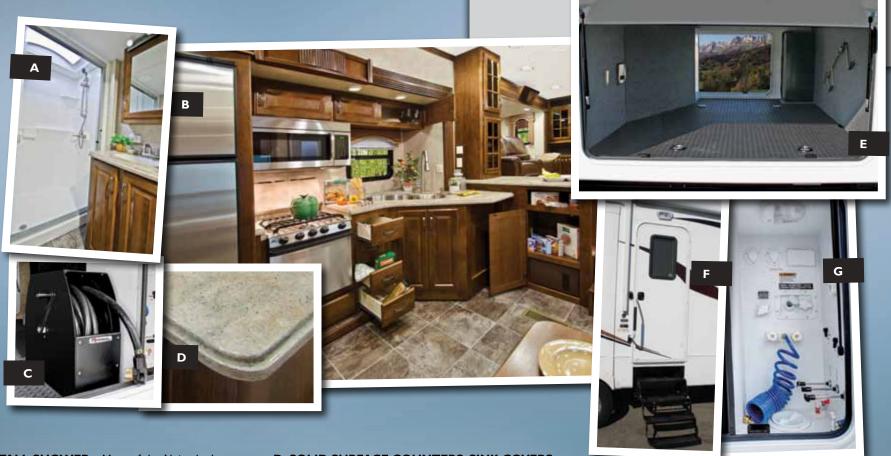

\*Testing was done in a controlled independent environment.

**A. 60" STALL SHOWER** – Many of the Alpine bath areas feature a 60" full size fiberglass stall shower with a triple glass door. It is like taking a shower outdoors but with the piece of mind of always having privacy.

**B. STAINLESS STEEL KITCHEN** – One look at the Alpine kitchen and you know there is something special happening. You will find a name brand, residential size convection/microwave, stainless steel range, 12" deep stainless sink along with a four door, oversized refrigerator. The kitchen even includes a built in soap dispenser.

C. 50 AMP CORD CADDY – The 50 AMP Cord Caddy is located in the pass through compartment next to the water works center. Different than an electrical system, the Cord Caddy easily rolls the 50 AMP cord without binding. The Cord Caddy was even tested with a frozen 50 AMP cord and operated just as easy as if was 60 degrees.

D. SOLID SURFACE COUNTERS, SINK COVERS, HINGED RANGE COVER – Not only does Alpine use some of the finest solid surface material available, Alpine includes fitted sink covers and range cover. The range cover is hinged so that storage is convenient, easy and out of the way.

E. OVERSIZED PASS THROUGH STORAGE – One look at the Alpine's basement pass through tells the story-the Alpine boasts the industry's largest pass-through storage at over 170 cubic feet. You won't have to worry about your possessions sliding around as we have used non-skid rubber diamond flooring and metal D-rings to secure them. As part of the Alpine's standard Therma-Shield insulation, you will relax knowing that there is ducted heat to the storage area as well.

**F. LARGEST ENTRY DOOR** – The industry's largest entry door- over 6'3" tall and 3' wide- makes getting into and out of your Alpine the easiest around. When the door opens, the

recessed lighting turns on within the threshold both inside the unit and outside onto the four, easy to reach, platform steps. Over the exterior door, there is a motion activated safety light. This safety feature will help when coming home late at night as well as to deter unwanted guests.

### G. WATER WORKS CONVENIENCE CENTER -

This fully enclosed area houses dump values, low point drains, exterior quick disconnect hose, water hookups, satellite/ cable hookups, and EZ winterization station.