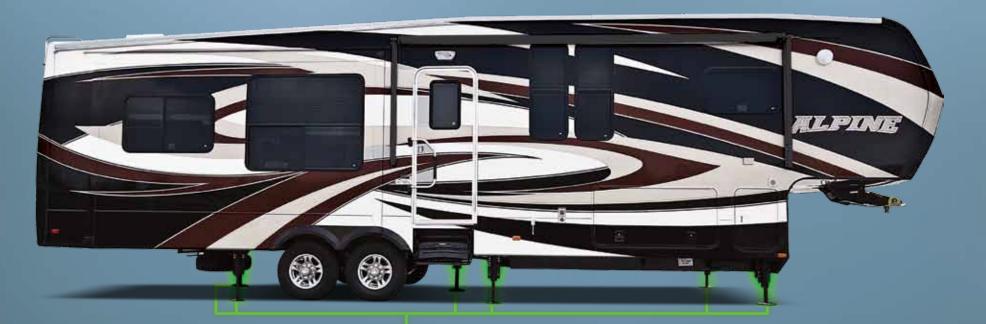

# Optional ONE TOUCH 6-POINT LEVEL-UP SYSTEM

- Power up/power down system weighs less than 80 lbs. TOTAL
- Leveling jacks operate in pairs, elminating the worry of twisting and damages
- Extruded jack legs made of 6061-TG anodized aluminum alloy

### SET UP YOUR CAMPSITE IN SECONDS

Camp sites and dry camping opportunities are rarely level. Even well maintained sites can have an uncomfortable slope. Once the unit is hooked up to your site, other nuances can occur: coach rocking, doors swinging, cookware rolling or sliding, or appliances not functioning properly. Setting up camp can be equally as annoying. To achieve level, as many as four manual or electric jacks may need to be adjusted. Manual jacks can rust over time making this job even more difficult and time consuming. Simply put, camping shouldn't be this difficult! Enough is enough! It's time for Level Up!