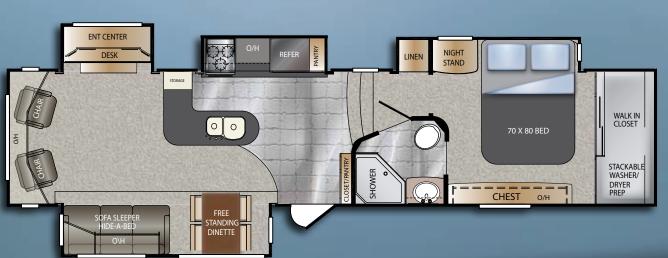

# ALPINE 3250RL

Every seat in the 3250RL has a great view of the built-in entertainment center and fireplace. The kitchen features our hand crafted country island with a built-in wine rack, book shelves and huge storage cabinet and deep drawer. The beautiful Corian counter top country island with a built-in wine rack, book shelves and huge storage cabinet and deep drawer. The beautiful Corian counter top country island work space while cooking or entertaining.

While this model is less than 37' long, it still boasts the same large 60" walk-in shower and king size bed that you'll find in most of the other larger Alpine plans. Don't forget about the huge cedar lined walk-in closet with an area that is prepped for stack washer and dryer.

| Model             | 3250RL |
|-------------------|--------|
| _                 | 11715  |
| Shipping Weight   | 3345   |
| Carrying Capacity | 2735   |
| Hitch             | _      |
| Length            | 36 11" |
|                   | 12' 8" |
| Height            | 66     |
| Fresh Water       | 50     |
| Waste Water       | _      |
| Gray Water        | 82     |
| I PG              | 60     |
| LFG               |        |