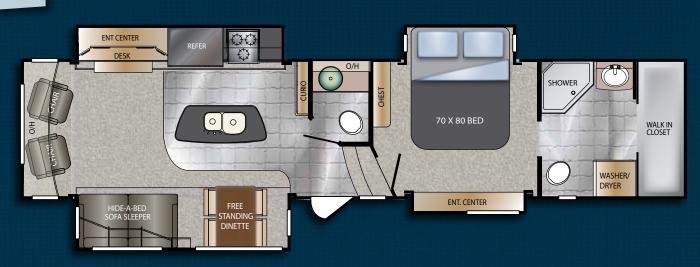

# ALPINE 3535RE

The moment you enter this beautiful coach, you'll know you have to have it! The kitchen features a hand crafted country island with a built-in wine rack, book shelves plus a huge storage cabinet and deep drawer. The beautiful Corian counter tops provide ample work space while cooking or entertaining. Notice the rear Entertainment Center which features bead board accent walls with barrel shade lamps, glass cabinet doors and stone front fire-Center which features bead board accent walls incredible model.

The bedroom suite of the 3555RL includes the most storage of any model in its class. As in all Alpines, the cedar lined walk-in closet has room for a stackable washer and dryer in a well ventilated area.