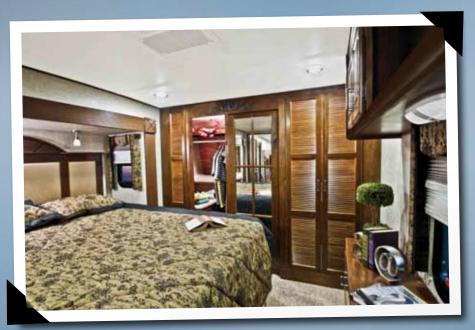

The 3450RL features a true walk-in, cedar lined closet in the master suite. The walk-in closet offers additional drawer storage as well as ample space for hanging apparel as do all Alpine models.

Notice the tall slides and extra large windows – this creates a wide open feel in your living space as well as providing you with great views that you will enjoy for many, many years.

The bedroom suite of the 3555RL includes the most storage of any model in its class. As in all Alpines, the cedar lined walk-in closet has room for a stackable washer and dryer in a well ventilated area.