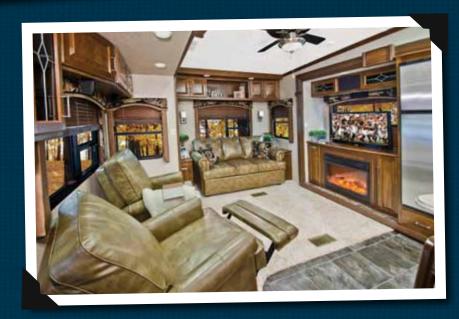

# ALPINE 3250RL

Every seat in the 3250RL has a great view of the built-in entertainment center and fireplace. The kitchen features our hand crafted country island with a built-in wine rack, book shelves and huge storage cabinet and deep drawer. The beautiful Corian counter top country island with a built-in wine rack, book shelves and huge storage cabinet and deep drawer. The beautiful Corian counter top country island work space while cooking or entertaining.

While this model is less than 37' long, it still boasts the same large 60" walk-in shower and king size bed that you'll find in most of the other larger Alpine plans. Don't forget about the huge cedar lined walk-in closet with an area that is prepped for stack washer and dryer.